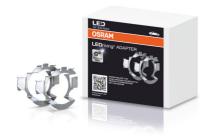

# **LEDriving ADAPTER**

Accessories for LED retrofit lamps

#### Making LED upgrades fit right in

The mounting brackets offer an easy installation and compatibility for a variety of cars. Compatibility can be checked on the OSRAM website. Only the combination of OSRAM NIGHT BREAKER LED lamps in connection with the official OSRAM accessories - LEDriving ADAPTER and LEDriving SMART CANBUS (where required) - is permitted.